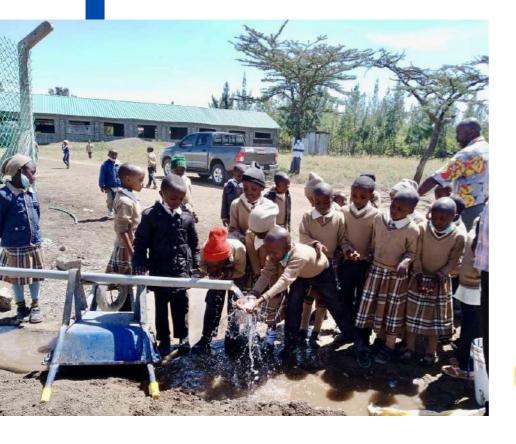

#### **Solar Installation**

For sustainability and energy efficiency, we design and install solar-powered systems for water extraction. Our solar installations are customized according to the size of the motor and the specific needs of each project, offering an eco-friendly alternative to traditional power sources.

# Phase 3: Pump and Solar Installations

We focus on installing the required water pump system. We are also in the business of designing a solar panel array aligned with the motor's size. This is in a bid to ensuring an efficient and water supply system and driving the sustainabity agenda.